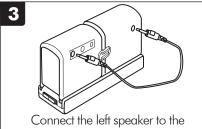

## **Quick Installation Guide**

To power the speakers by battery, install 4 AAA batteries. Slide the switch ON.

Connect the left speaker to the right speaker with a speaker cable.

Position the right speaker on the four pins on the base. Then position the left speaker on the two pins.